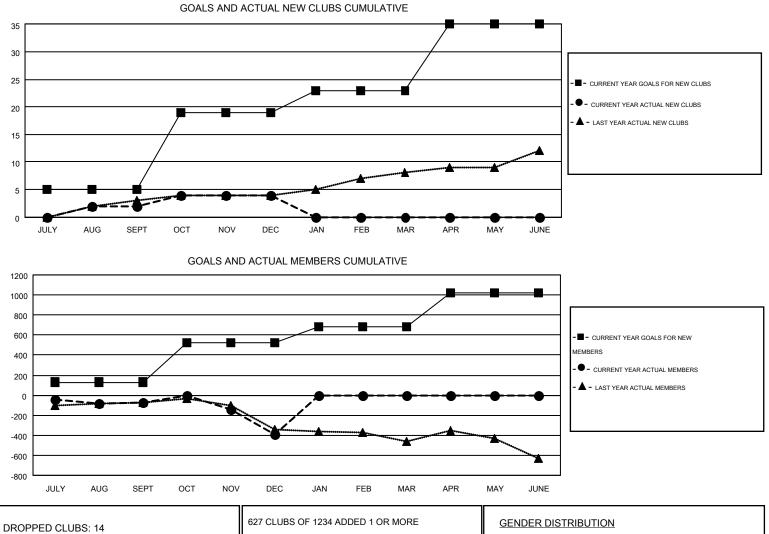

## GMT: JOHN MULLER

| G        | змт | CA  | 7 |
|----------|-----|-----|---|
| <u> </u> |     | 0/1 | / |

| Clubs                 |                  |           |                  | Members               |               |                    |                                        |                    |                  |
|-----------------------|------------------|-----------|------------------|-----------------------|---------------|--------------------|----------------------------------------|--------------------|------------------|
| RESULTS FOR 2015-2016 |                  |           |                  | RESULTS FOR 2015-2016 |               |                    |                                        |                    |                  |
| QUARTER               | NEW CLUB<br>GOAL | NEW CLUBS | DROPPED<br>CLUBS | NET<br>GAIN/LOSS      | QUARTER       | NEW MEMBER<br>GOAL | CHARTER AND<br>NEW<br>MEMBERS<br>ADDED | DROPPED<br>MEMBERS | NET<br>GAIN/LOSS |
| JULY/AUG/SEPT         | 5                | 2         | 7                | -5                    | JULY/AUG/SEPT | 130                | 801                                    | 877                | -76              |
| OCT/NOV/DEC           | 14               | 2         | 7                | -5                    | OCT/NOV/DEC   | 393                | 729                                    | 1,048              | -319             |
| JAN/FEB/MAR           | 4                | 0         | 0                | 0                     | JAN/FEB/MAR   | 158                | 0                                      | 0                  | 0                |
| APR/MAY/JUNE          | 12               | 0         | 0                | 0                     | APR/MAY/JUNE  | 340                | 0                                      | 0                  | 0                |

| DROPPED CLUBS: 14 |       | 627 CLUBS OF 1234 ADDED 1 OR MORE        | GENDER DISTRIBUTION   |                 |       |
|-------------------|-------|------------------------------------------|-----------------------|-----------------|-------|
|                   |       | NEW MEMBERS                              | MALE                  | 18,216 (68.14%) |       |
|                   |       |                                          | FEMALE                | 8,516 (31.86%)  |       |
| DROPPED MEMBERS   |       |                                          |                       |                 |       |
| DECEASED          | 196   |                                          |                       |                 |       |
| CLUB CANCELLED    | 64    | CLICK HERE FOR HEALTH<br>ASSESSMENT DATA | FAMILY UNIT MEMBERS   |                 | 4,684 |
| OTHER             | 1,665 |                                          | HEAD OF HOUSEHOLD     |                 | 2,311 |
| TOTAL             | 1,925 |                                          | NON-HEAD OF HOUSEHOLD |                 | 2,373 |
|                   |       |                                          |                       |                 |       |